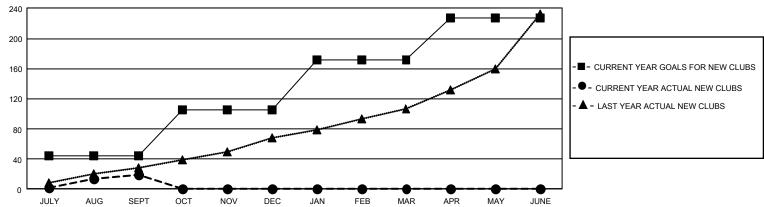

## GOALS AND ACTUAL NEW CLUBS CUMULATIVE

## REPORT DOES NOT INCLUDE CLUBS IN UNDISTRICTED AREAS.

| Clubs                 |               |           |               | Members               |                        |                         |                                                    |
|-----------------------|---------------|-----------|---------------|-----------------------|------------------------|-------------------------|----------------------------------------------------|
| RESULTS FOR 2022-2023 |               |           |               | RESULTS FOR 2022-2023 |                        |                         |                                                    |
| QUARTER               | NEW CLUB GOAL | NEW CLUBS | DROPPED CLUBS | QUARTER MEME          | BER GROWTH NET<br>GOAL | MEMBER GROWTH<br>ACTUAL | DROPPED<br>MEMBERS ACTUAL<br>(including transfers) |
| JULY/AUG/SEPT         | 132           | 19        | 35            | JULY/AUG/SEPT         | 1799                   | 3,038                   | 3,373                                              |
| OCT/NOV/DEC           | 183           | 0         | 0             | OCT/NOV/DEC           | 2298                   | 0                       | 0                                                  |
| JAN/FEB/MAR           | 198           | 0         | 0             | JAN/FEB/MAR           | 1964                   | 0                       | 0                                                  |
| APR/MAY/JUNE          | 168           | 0         | 0             | APR/MAY/JUNE          | 2200                   | 0                       | 0                                                  |