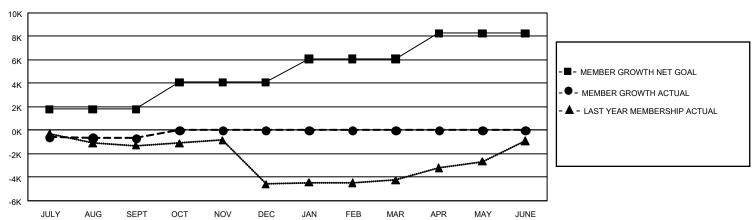

## GOALS AND ACTUAL MEMBERS CUMULATIVE

| DROPPED CLUBS: 35          |                       | 883 CLUBS OF 4,324 ADDED 1 OR<br>MORE NEW MEMBERS | GENDER DISTRIBUTI                                                         | ON<br>50,424 (47.50%)                      |
|----------------------------|-----------------------|---------------------------------------------------|---------------------------------------------------------------------------|--------------------------------------------|
| DROPPED MEMBERS DECEASED   | 232                   |                                                   | FEMALE  NON BINARY  PREFER NOT TO ANSWER                                  | 55,659 (52.43%)<br>1 (0.00%)<br>69 (0.07%) |
| CLUB CANCELLED OTHER TOTAL | 236<br>2,905<br>3,373 | CLICK HERE FOR CUMULATIVE MEMBERSHIP DATA         | TOTAL FAMILY UNIT MEMBERS 40,105  FAMILY MEMBERS PAYING HALF 22,391  DUES |                                            |

## REPORT DOES NOT INCLUDE CLUBS IN UNDISTRICTED AREAS.

| Clubs                 |               |           |               | Members               |                        |                         |                                                    |
|-----------------------|---------------|-----------|---------------|-----------------------|------------------------|-------------------------|----------------------------------------------------|
| RESULTS FOR 2022-2023 |               |           |               | RESULTS FOR 2022-2023 |                        |                         |                                                    |
| QUARTER               | NEW CLUB GOAL | NEW CLUBS | DROPPED CLUBS | QUARTER MEME          | BER GROWTH NET<br>GOAL | MEMBER GROWTH<br>ACTUAL | DROPPED<br>MEMBERS ACTUAL<br>(including transfers) |
| JULY/AUG/SEPT         | 132           | 19        | 35            | JULY/AUG/SEPT         | 1799                   | 3,038                   | 3,373                                              |
| OCT/NOV/DEC           | 183           | 0         | 0             | OCT/NOV/DEC           | 2298                   | 0                       | 0                                                  |
| JAN/FEB/MAR           | 198           | 0         | 0             | JAN/FEB/MAR           | 1964                   | 0                       | 0                                                  |
| APR/MAY/JUNE          | 168           | 0         | 0             | APR/MAY/JUNE          | 2200                   | 0                       | 0                                                  |